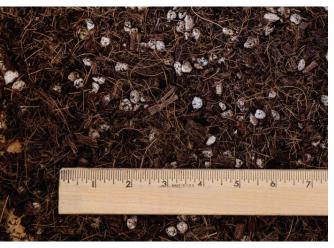

#### Drainage

drain-age

/ˈdrānij/

noun

the action or process of draining something.

"the pot must have holes in the base for good drainage"

- Potting Soil, Cactus Mix and other amendments
- Perlite
- Pumice
- Coco coir
- Fertilizer
- Dr. Earth Products
- Once a month from March October

## Soil Blends & Amendments

Potting Soil

Perlite

Cactus Mix

Pumice