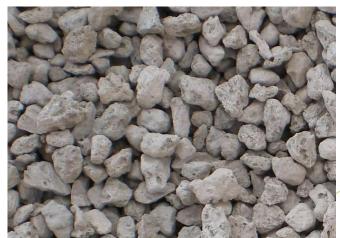

#### Drainage

drain-age

/ˈdrānij/

noun

the action or process of draining something.

"the pot must have holes in the base for good drainage"

- Potting Soil, Cactus Mix and other amendments
- Perlite
- Pumice
- Coco coir
- Fertilizer
- Dr. Earth Products
- Once a month from March October

## Soil Blends & Amendments

Potting Soil

Perlite

Cactus Mix

Pumice