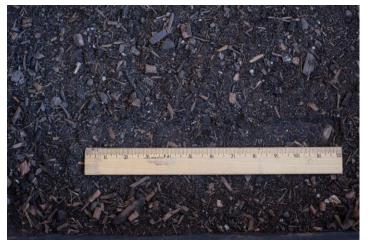

## Soil

#### Drainage

drain-age

/ˈdrānij/

noun

the action or process of draining something.

"the pot must have holes in the base for good drainage"

- Potting Soil, Cactus Mix and other amendments
- Perlite
- Pumice
- Coco coir
- Fertilizer
- Dr. Earth Products
- Once a month from March October

## Soil Blends & Amendments

Potting Soil

Perlite

Cactus Mix

Pumice