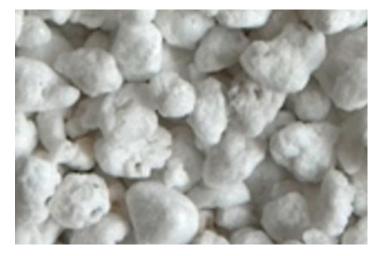

#### Drainage

drain-age

/ˈdrānij/

noun

the action or process of draining something.

"the pot must have holes in the base for good drainage"

- Potting Soil, Cactus Mix and other amendments
- Perlite
- Pumice
- Coco coir
- Fertilizer
- Dr. Earth Products
- Once a month from March October

## Soil Blends & Amendments

Potting Soil

Perlite

Cactus Mix

Pumice